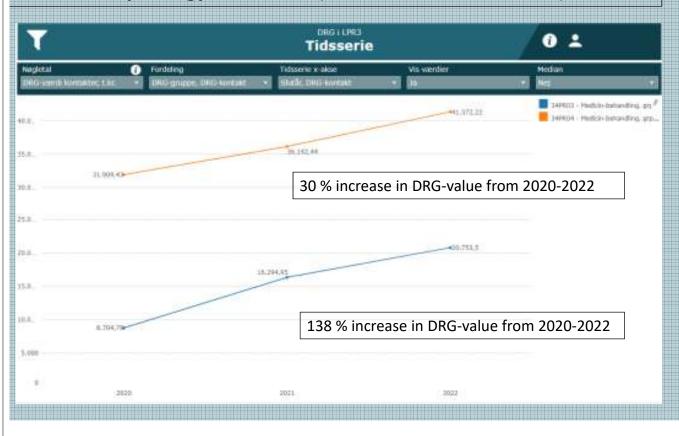

### Development in 2 medicine DRG-groups in the Department of Hepatology, 2020-2022 (first 6 months, 2022-rates)