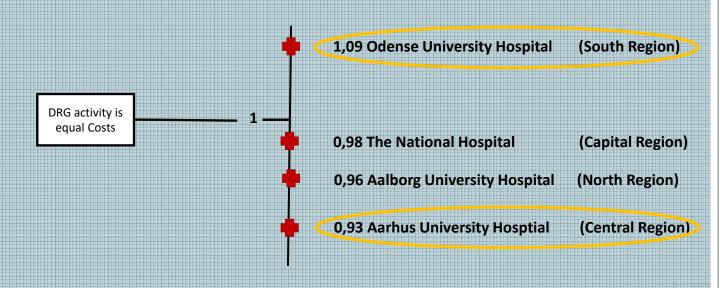

## Insufficient coding affects the economic (Through the Danish DRG)

 $\frac{DRG\ activity}{Hospitals\ cost} = Productivity\ index$ 

### nchmarking within DRG groups...

e 1) "06MP09 - Major operations on the small intestine and colon with complicating secondary diagnosis"

| pital                  | Number of patients | DRG value  |
|------------------------|--------------------|------------|
| us University Hospital | 101                | 192.871 €  |
| se University Hospital | 277                | 528.963 €  |
| rence                  | -176               | -336.092 € |