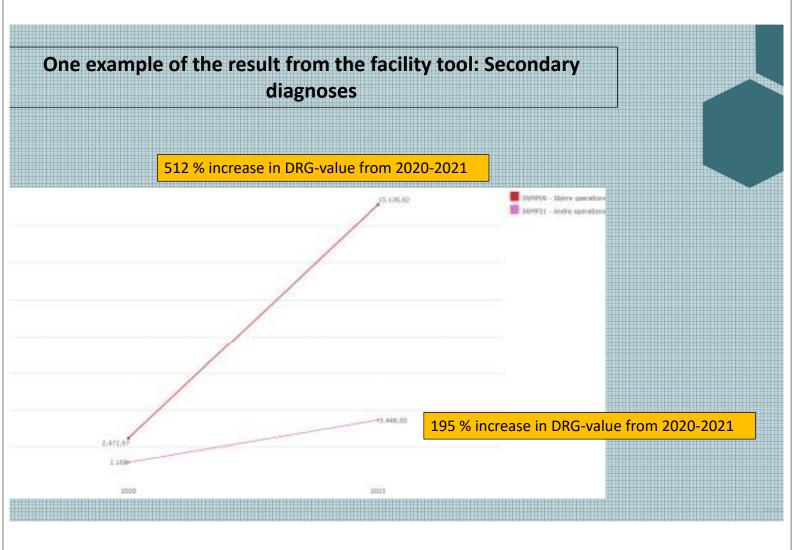

### Example: Secondary diagnoses

Punkt 1.4 - Kontakter uden procedurer

Fejlliste Vejledning

Punkt 1.5 - Komplicerende bi-diagnose, overvægt/fedme

Tjekliste Vejledning

Punkt 1.5.1 - Komplicerende bi-diagnose, diabetes/astma/KOL

# Improving clinical correct coding of secondary diagnoses

In patient, duration 5 days,

Primary diagnosis: DK509 Crohns disease

Produceure: KJFH96 - colectomy

**Secondary diagnosis: DE660E Obesity** 

**DRG-group** 

'06MP10 – Major operations on the small intestines and colon without complicating secondary diagnosis

Tariff: 14.825 euro

**DRG-group** 

06MP09 Major operations on the small intestine and colon with complicating secondary diagnosis

Tariff: 16.855 euro