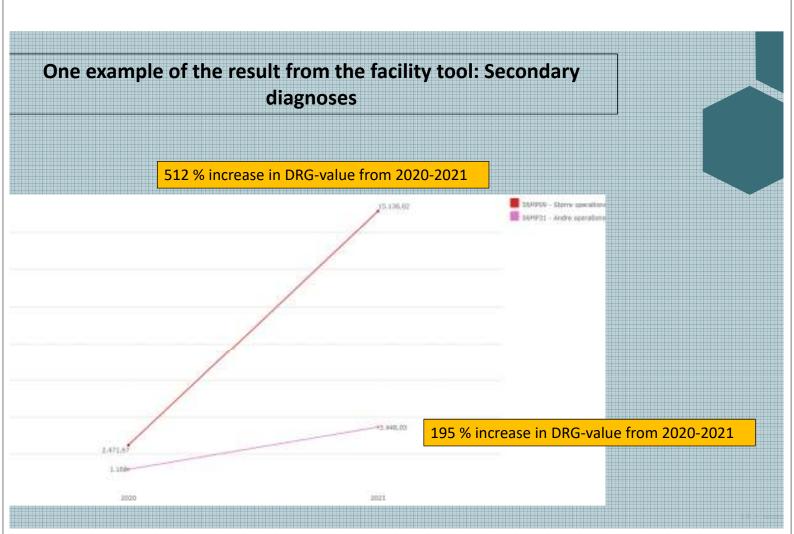

### Example: Secondary diagnoses

Punkt 1.4 - Kontakter uden procedurer

Fejlliste Vejledning

Punkt 1.5 - Komplicerende bi-diagnose, overvægt/fedme

Tjekliste Vejledning

Punkt 1.5.1 - Komplicerende bi-diagnose, diabetes/astma/KOL

# Improving clinical correct coding of secondary diagnoses

In patient, duration 5 days,

Primary diagnosis: DK509 Crohns disease

Produceure: KJFH96 - colectomy

**Secondary diagnosis: DE660E Obesity** 

**DRG-group** 

'06MP10 – Major operations on the small intestines and colon without complicating secondary diagnosis

Tariff: 14.825 euro

**DRG-group** 

06MP09 Major operations on the small intestine and colon with complicating secondary diagnosis

Tariff: 16.855 euro